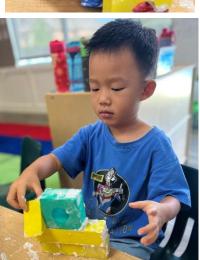

## STEAMAhead Recap

In this activity, the teacher demonstrated how shaving cream can act as an adherent to stack blocks together without them falling. The children were allowed to experiment with the tools they were given and were able to see the blocks that would not normally stay stacked atop each other would as long as the shaving cream was used.