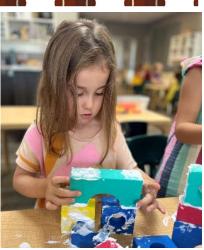

## STEAMAhead Recap

In this activity, the teacher demonstrated how shaving cream can act as an adherent to stack blocks together without them falling. The children were allowed to experiment with the tools they were given and were able to see the blocks that would not normally stay stacked atop each other would as long as the shaving cream was used.