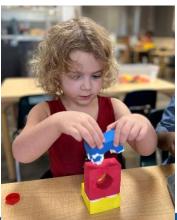

## STEAMAhead Recap

In this activity, the teacher demonstrated how shaving cream can act as an adherent to stack blocks together without them falling. The children were allowed to experiment with the tools they were given and were able to see the blocks that would not normally stay stacked atop each other would as long as the shaving cream was used.