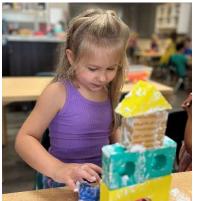

## STEAMAhead Recap

In this activity, the teacher demonstrated how shaving cream can act as an adherent to stack blocks together without them falling. The children were allowed to experiment with the tools they were given and were able to see the blocks that would not normally stay stacked atop each other would as long as the shaving cream was used.