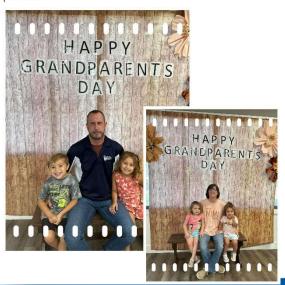

## **GRANOLA WITH GRANDPARENTS!**

Friday, September 6th 7-9 AM

ofWest Allen

We are coming up on our second **EVER** annual Granola with **Grandparents! We all know how** important grandparents are to our family dynamics and the impact they have on our kiddos hearts and lives. Please join us in celebrating them in honor of Grandparents Day.

**Granola with Grandparents will be** hosted on Friday, September 6th from 7 AM until 9 AM. We will have a selfserve yogurt bar with all the toppings! We can't wait to see everyone there!

#### **EVENTS**

9/2- School closed for Labor Day

**9/5-** NFL Jersey Day: please join us wearing your favorite teams jersey!

9/6- Granola with Grandparents from 7 to 9 AM! Grandparents, please let us celebrate you with a yogurt and granola bar