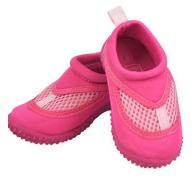

## **Splash Pad Rules**

- All children must wear CLOSED TOE water shoes! (Texas Minimum Standards requires all Children must wear closed toe water shoes to participate)
- Please have your child dressed and ready for the Splash Pad. NO WATER DIAPERS
- Make sure to label ALL your child's belonging, including the towel and water shoes.