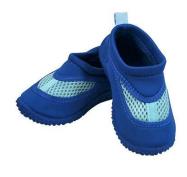

## **Splash Pad Rules**

- All children must wear CLOSED TOE water shoes! (Texas Minimum Standards requires all Children must wear closed toe water shoes to participate)
- Please have your child dressed and ready for the Splash Pad. NO WATER DIAPERS
- Make sure to label ALL your child's belonging, including the towel and water shoes.