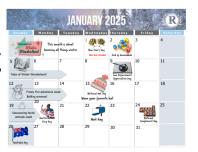

### <u>JANUARY EVENTS</u>

January 1st - School Closed

<u>January 6th week</u> - Tales of winter wonderland.

<u>January 9th</u> - Appreciating our law enforcement officials

January 13th week - Building snowman

January 15th - Wear your favorite hat

January 22nd - Mail day

<u>January 24th-</u> National compliments day - write a note to teachers

SMART CHOICE. SMARTER CHILD."

January 9th is Law enforcement appreciation day. Our students learn about the vital role of law enforcement and take a moment to appreciate the families in our community who serve in this field.

<u>January Activity (alendar</u>