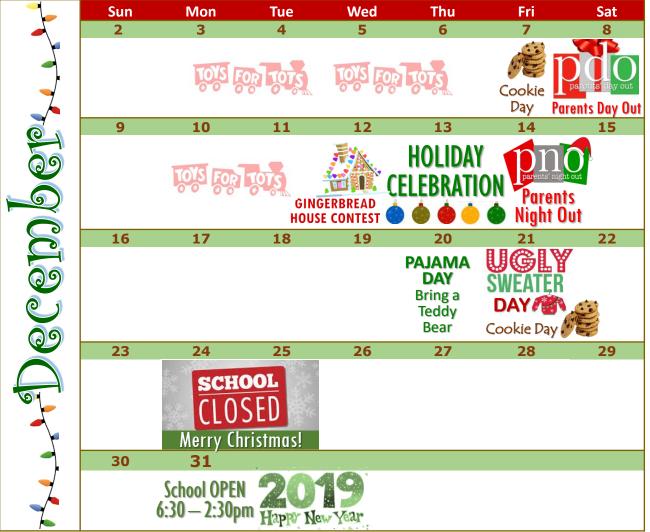

| Date     | Event               | What does this mean to you?                                                                                                  |
|----------|---------------------|------------------------------------------------------------------------------------------------------------------------------|
| 12/8     | · Parente Day Out   | Take your time to go shopping and be prepared for Christmas! From 12:00 pm to 6:00 pm. \$30 per child (\$20 each additional) |
| 12/12    |                     | Come see our Gingerbread Houses made by each class and vote for your favorite!!                                              |
| 12/13    | 1 LOVE FOR LOFE     | Last day for donation! Please bring a brand new toy for any age to help the less fortunate.                                  |
| 12/13    | HOURSY ( DIENTATION | Join us to celebrate the holiday season with kids performances and Santa's visit!! From 5:00 to 7:00 pm.                     |
| 12/14    | Parents Night Out   | From 6:30 pm to 10:30 pm. \$25 per child (\$15 each additional)                                                              |
| 12/20    | Pajama Day          | Wear your favorite pajama and bring your Teddy Bear!!                                                                        |
| 12/21    | · Ugly Sweater Day  | Time to show off your ugly, brightly colored sweaters!!                                                                      |
| 12/24-25 | SCHOOL CLOSED       | Wishing you a wonderful Christmas!!                                                                                          |
| 12/31    | NEW YEAR EVE HOURS  | School open from 6:30 am to 2:30 pm.                                                                                         |