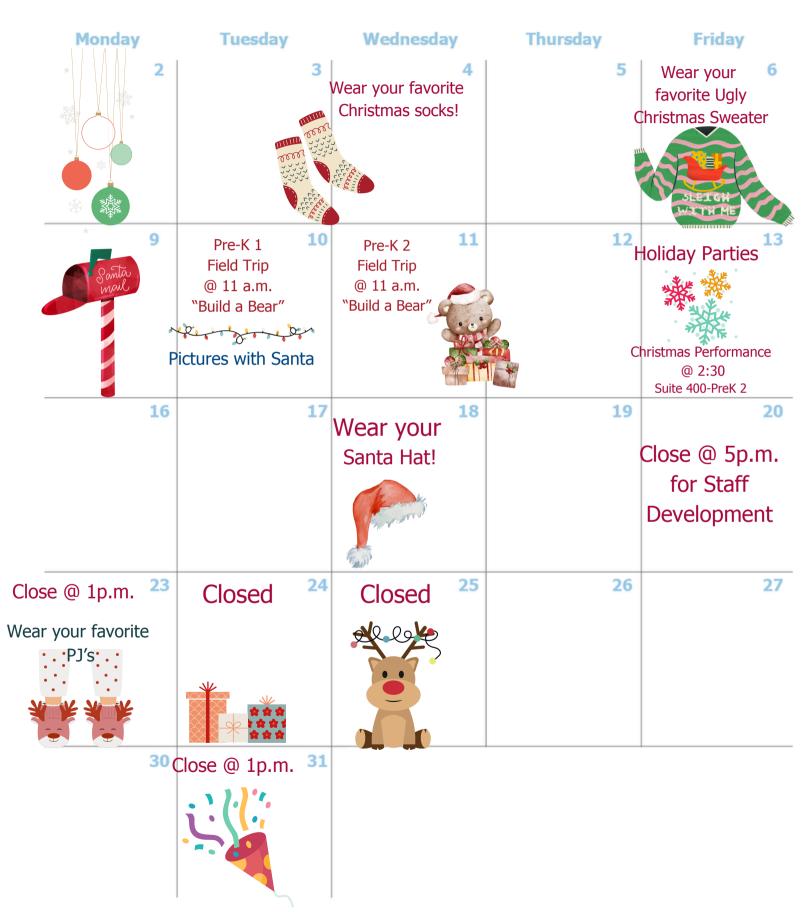

## Winter Break 2024-2025 After-School Program (Kinder through 5th Grade)

Kids R Kids

| AFTER-School Program (kinder Through 5th Grade)                                                                                                                                                                                                          |                                                                                                                                           |                                 |                                                                                                                                                                                                                                                                                                                 |                                                                                                                                                                                                                                                                                                                        |
|----------------------------------------------------------------------------------------------------------------------------------------------------------------------------------------------------------------------------------------------------------|-------------------------------------------------------------------------------------------------------------------------------------------|---------------------------------|-----------------------------------------------------------------------------------------------------------------------------------------------------------------------------------------------------------------------------------------------------------------------------------------------------------------|------------------------------------------------------------------------------------------------------------------------------------------------------------------------------------------------------------------------------------------------------------------------------------------------------------------------|
| Monday                                                                                                                                                                                                                                                   | Tuesday                                                                                                                                   | Wednesday                       | Thursday                                                                                                                                                                                                                                                                                                        | Friday                                                                                                                                                                                                                                                                                                                 |
|                                                                                                                                                                                                                                                          |                                                                                                                                           |                                 |                                                                                                                                                                                                                                                                                                                 | 20 Katy ISD Half Day /<br>Center Closes @ 5:00pm                                                                                                                                                                                                                                                                       |
| 23 Create Graham<br>Cracker's Winter Houses @<br>9:00 - 9:45 am - Kinder Camp                                                                                                                                                                            | 24                                                                                                                                        | 25                              | IN-CENTER FIELD TRIP with Little Beakers @                                                                                                                                                                                                                                                                      | 27 Winter Steam (Snow)<br>9:00 - 9:30am - Kinder Camp<br>10:00 - 10:30am - Senior Camp                                                                                                                                                                                                                                 |
| 9:45 - 10:30 am - Junior Camp<br>10:30 - 11:15 am - Senior Camp<br>•Christmas tree crafts &                                                                                                                                                              | Center Closed                                                                                                                             | Center Closed                   | 10:00 am - Kinder Camp<br>10:45 am- Junior Camp<br>11:15 am- Senior Camp                                                                                                                                                                                                                                        | Acrylic Plate Masterpleces<br>1:00 - 1:30pm - Kinder Camp<br>1:30 - 2:00pm - Junior Camp                                                                                                                                                                                                                               |
| *Dress Like a Christmas Tree or wear all GREEN                                                                                                                                                                                                           | Christmas Eve                                                                                                                             | Christmas Day                   | Movie: "Snow Day" (PG) with<br>Hot Chocolate<br>1:00-2:30 pm: Kinder - Senior                                                                                                                                                                                                                                   | 2:00 - 2:30pm - Senior Camp  *Snowman Glitter Mosaic, snowman game, partner giant                                                                                                                                                                                                                                      |
| Center Closes @<br>I:00pm                                                                                                                                                                                                                                |                                                                                                                                           |                                 | Build a snowman head, pasta<br>snowflakes, coffee filter<br>snowflakes                                                                                                                                                                                                                                          | snowman, and make a<br>snowman snack<br>*Dress Like a Snowman or<br>wear a snowman shirti                                                                                                                                                                                                                              |
| Kindergarten Field Trip to Main Event for bowling, games, and pizza L: 9:00am R: 2:00pm KRK Shirt Needed  New Year's Talent Show 1:30 - 2:00 pm - Kinder Camp 2:00 - 2:30 pm - Junior Camp 2:30 - 3:00 pm - Senior Camp  *Make a DIY disco ball & crafts | New Year's Slime Class @ 9:30 - 10:00am - Kinder Camp 10:00 - 10:30am - Junior Camp 10:30 - 11:00am - Senior Camp  Center Closes @ 1:00pm | Center Closed<br>New Year's Day | Junior Camp Field Trip to Main Event for bowling, games, and pizza L: 9:00am R: 2:00pm KRK Shirt Needed Fake Snowball Fight on the Playground: -9:30 - 10:00am - Kinder Camp 10:00 - 10:30am - Senior Camp Movie: "Abominable" (PG) 1:00 - 2:30pm - Gym I & Gym 2 with yeti bites *Abominable painting & crafts | 3 Senior Camp Field Trip to Main Event for bowling, games, and pizza L: 9:00am R: 2:00pm KRK Shirt Needed  Painting with a Twist Winter Scene 9:45 - 10:30am - Kinder Camp 10:30 - 11:15am - Junior Camp  *Penguin oil pastels, penguin games, penguin snack, Don't Break the ice showdown, What's your penguin's name |
| 6 Board Game Showdown Bring your favorite board game From home  9:00am & 1:00pm - Kinder Camp  9:30am & 1:30pm- Junior Camp  10:00am & 2:00pm - Senior  Camp  •Winter Games crafts & Winter  STEM projects                                               | 7<br>Katy ISD Back<br>to School                                                                                                           |                                 |                                                                                                                                                                                                                                                                                                                 | Camps: Kinder Camp = Kindergarten Junior Camp = 1 <sup>st</sup> & 2 <sup>nd</sup> Grade Senior Camp = 3 <sup>nd</sup> - 5 <sup>th</sup> Grade                                                                                                                                                                          |