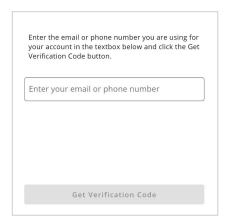

# **Step 2: Verify Your Account**

GET

Once you download the app & open it, you'll be able to enter your email address OR phone number to receive a verification code.

Once you receive the code via your email or phone number, enter it in the app and press verify.